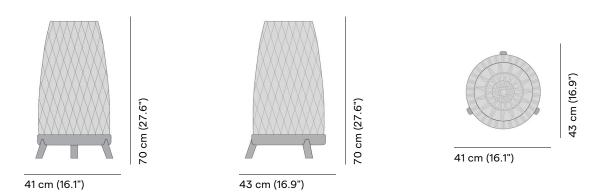

# Sandua Large outdoor lighting LED







FEATURES knock-down; LED light; remote control

OPTIONS Single charger; multe charger; UK / US power plug

#### Available in

#### FRAME - FINISHING



HFTS teak scuro

1B02 pepper



HFTK teak natural

1B01 anthracite



HFTS 1B01 teak scuro anthracite



HFTK teak natural

1B02 pepper







## **Technical drawing**



#### **Maintenance**

To maintain and protect your Manutti pieces, we've developed a series of products that will guarantee their extended lifespan and your carefree enjoyment for many years to come.

- Manutti Care line kit
- Cushion Boxes
- Protective Covers







### **More in this collection**









VIEW COLLECTION

# **Matching collections**