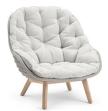

# Sandua Large outdoor lighting LED







FEATURES knock-down; LED light; remote control

OPTIONS Single charger; multe charger; UK / US power plug

#### Available in

#### FRAME - FINISHING



HFTS teak scuro

1B02 pepper



HFTK teak natural

1B01 anthracite



HFTS 1B01 teak scuro anthracite



HFTK teak natural

1B02 pepper







## **Technical drawing**



#### **Maintenance**

To maintain and protect your Manutti pieces, we've developed a series of products that will guarantee their extended lifespan and your carefree enjoyment for many years to come.

- Manutti Care line kit
- Cushion Boxes
- Protective Covers







### **More in this collection**









VIEW COLLECTION

# **Matching collections**