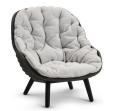

# Sandua Large outdoor lighting LED







FEATURES knock-down; LED light; remote control

OPTIONS Single charger; multe charger; UK / US power plug

#### Available in

#### FRAME - FINISHING



HFTS teak scuro

1B02 pepper



HFTK teak natural

1B01 anthracite



HFTS 1B01 teak scuro anthracite



HFTK teak natural

1B02 pepper







## **Technical drawing**



#### **Maintenance**

To maintain and protect your Manutti pieces, we've developed a series of products that will guarantee their extended lifespan and your carefree enjoyment for many years to come.

- Manutti Care line kit
- Cushion Boxes
- Protective Covers







### **More in this collection**









VIEW COLLECTION

# **Matching collections**